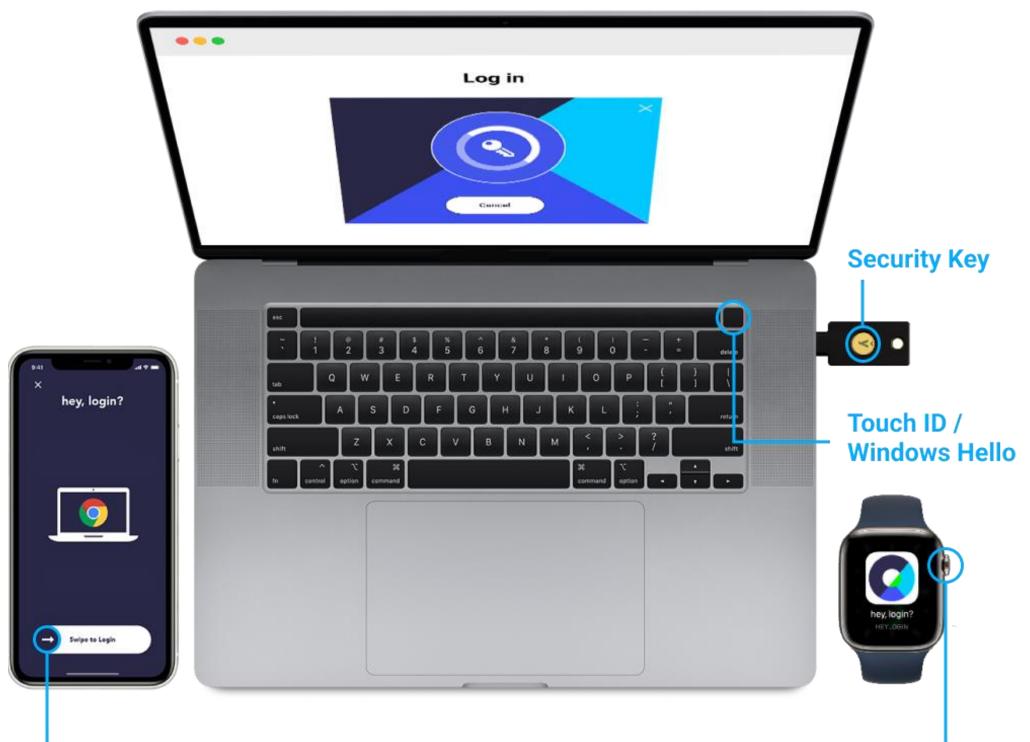

### heylogin replaces the Master Password with hardware for simplicity & security

Long complex Master Password needs to be typed in regularly

Last Pass •••• DASHLANE 1Password

Low adoption for non-techies (Low Usability, Security depends on human)

#### **Confirm on your phone**

#### **High adoption through UX** (High Usability, Breach-Proof Security)

| *                                  | LinkedIn Login, Sign in   LinkedIn - Chromium                        |  |
|------------------------------------|----------------------------------------------------------------------|--|
| LinkedIn Login, Sign in   Link × + |                                                                      |  |
| → C                                | session_redirect=https%3A%2F%2Fwww.linkedin.com%2Ffeed%2F            |  |
| Linked in                          | Sign in<br>Stay updated on your professional world<br>Email or Phone |  |
|                                    | Password show Forgot password?                                       |  |
|                                    | Sign in                                                              |  |
|                                    |                                                                      |  |
|                                    | New to LinkedIn? Join now                                            |  |
|                                    |                                                                      |  |

### Mature & competitive password manager for all platforms & confirmation devices

heylogin App

Smartwatch