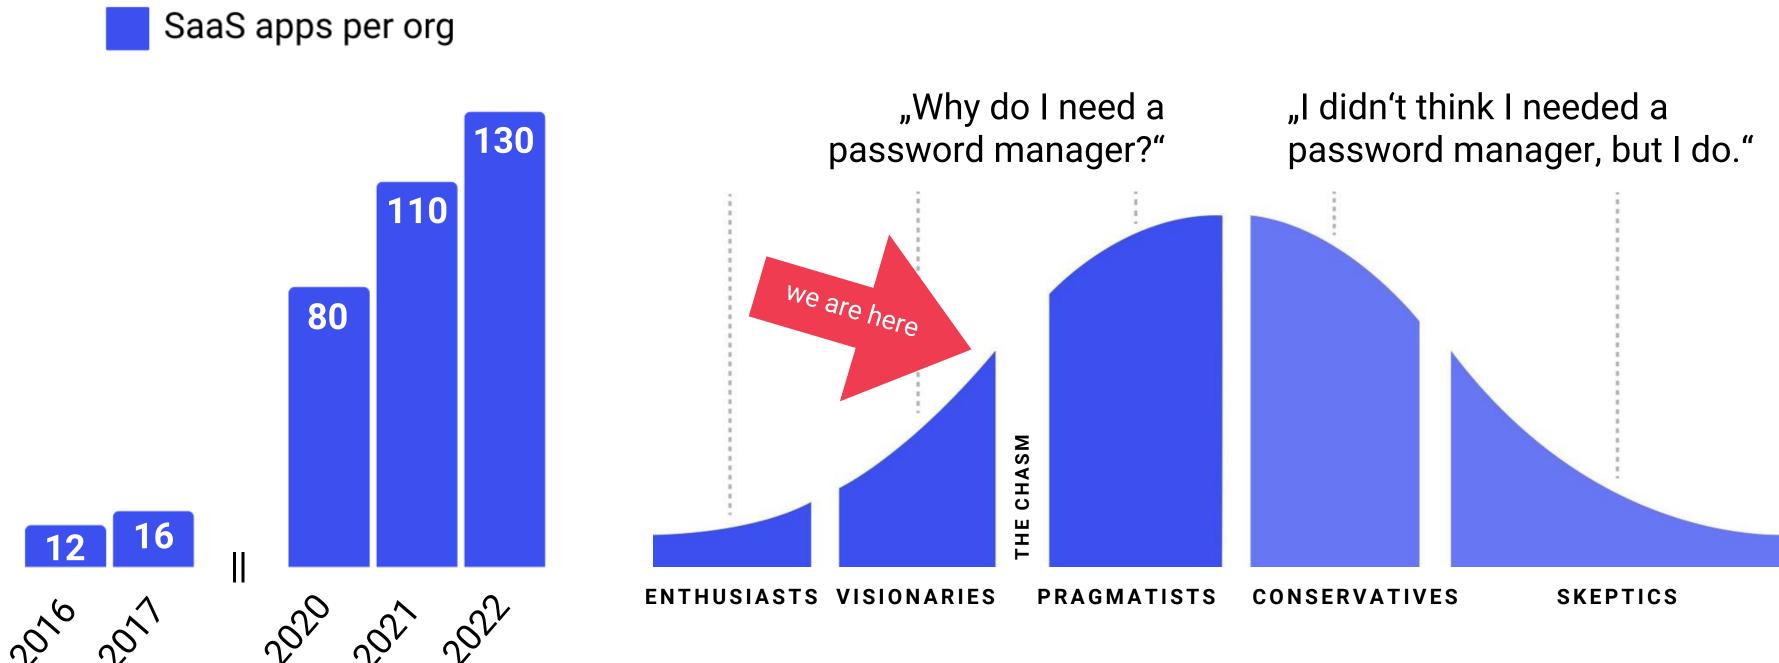

### SaaS adoption creates demand for password management that works for everyone, not just IT