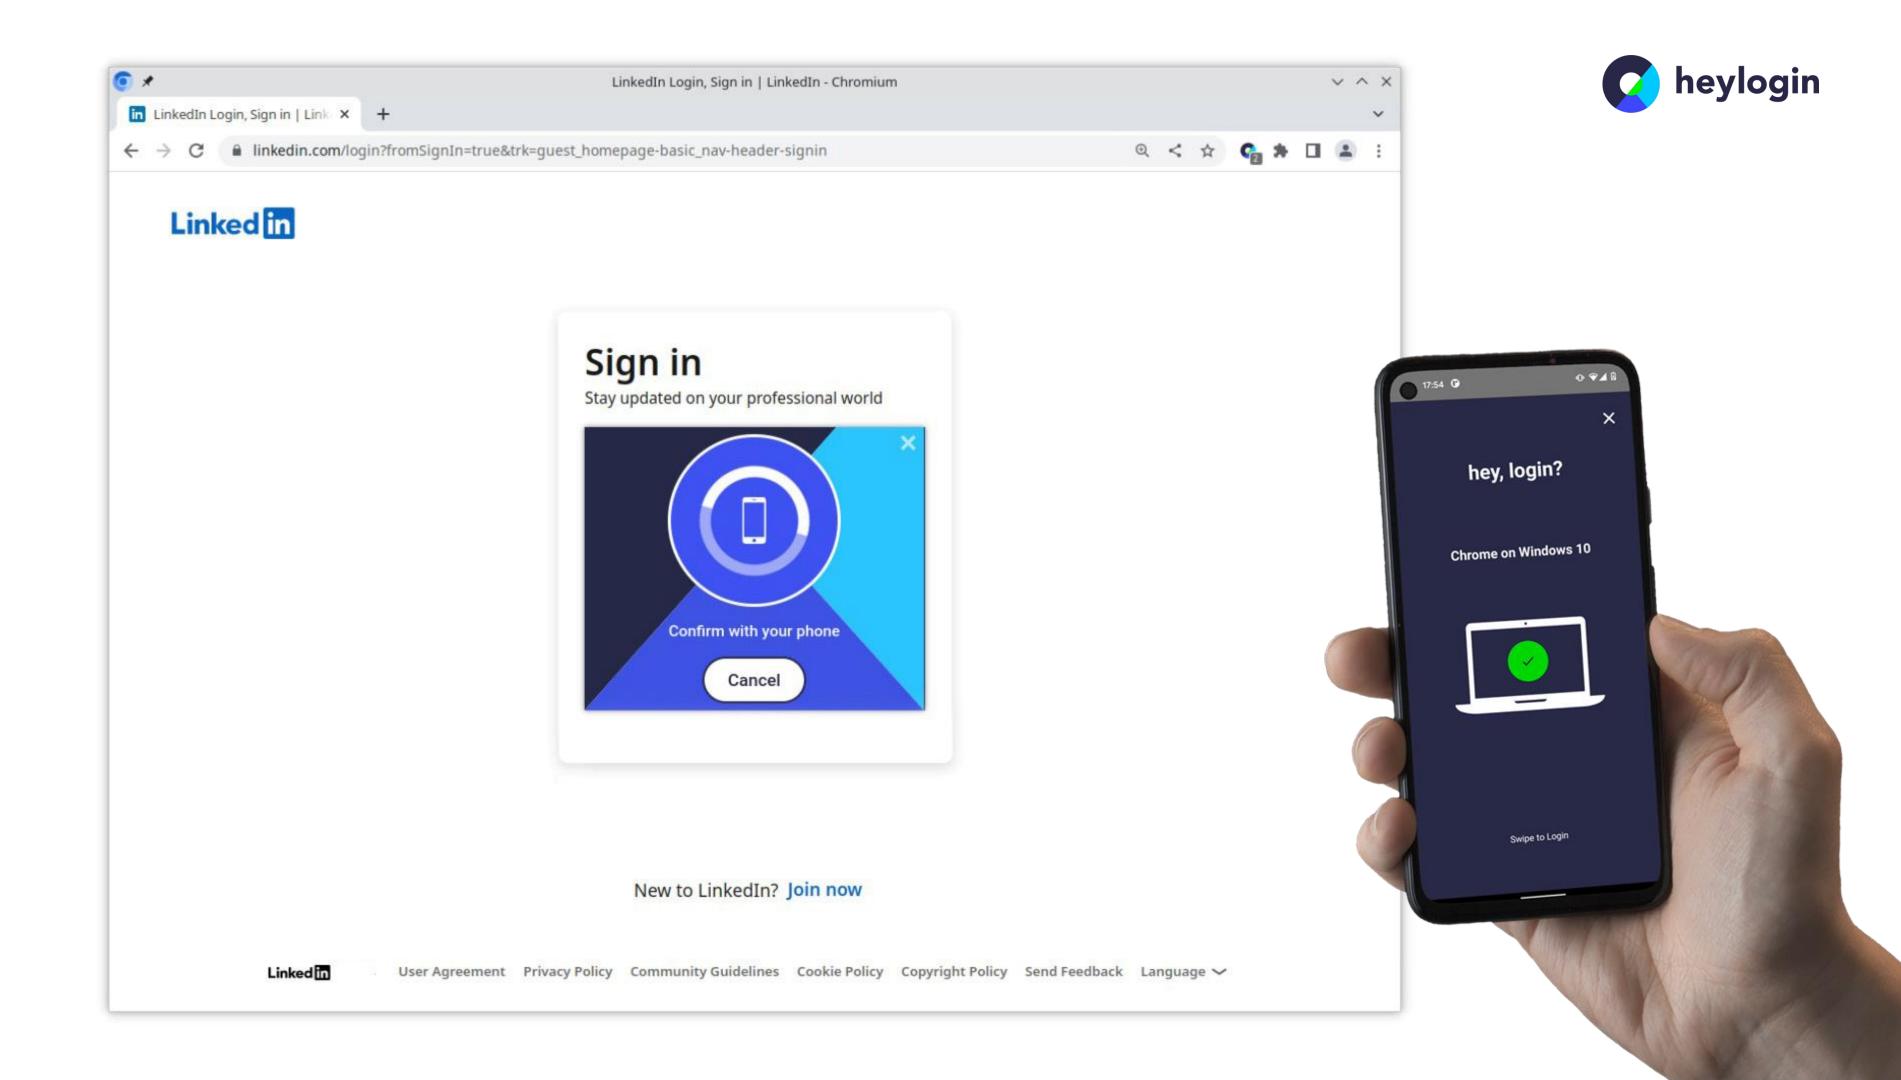

### heylogin replaces the Master Password with hardware for simplicity & security

Long complex Master Password needs to be typed in regularly

Last Pass •••• DASHLANE 1Password

Low adoption for non-techies (Low Usability, Security depends on human)

#### **Confirm on your phone**

#### **High adoption through UX** (High Usability, Breach-Proof Security)

| *                                  | LinkedIn Login, Sign in   LinkedIn - Chromium                        |  |
|------------------------------------|----------------------------------------------------------------------|--|
| LinkedIn Login, Sign in   Link × + |                                                                      |  |
| → C                                | session_redirect=https%3A%2F%2Fwww.linkedin.com%2Ffeed%2F            |  |
| Linked in                          | Sign in<br>Stay updated on your professional world<br>Email or Phone |  |
|                                    | Password show Forgot password?                                       |  |
|                                    | Sign in                                                              |  |
|                                    |                                                                      |  |
|                                    | New to LinkedIn? Join now                                            |  |
|                                    |                                                                      |  |