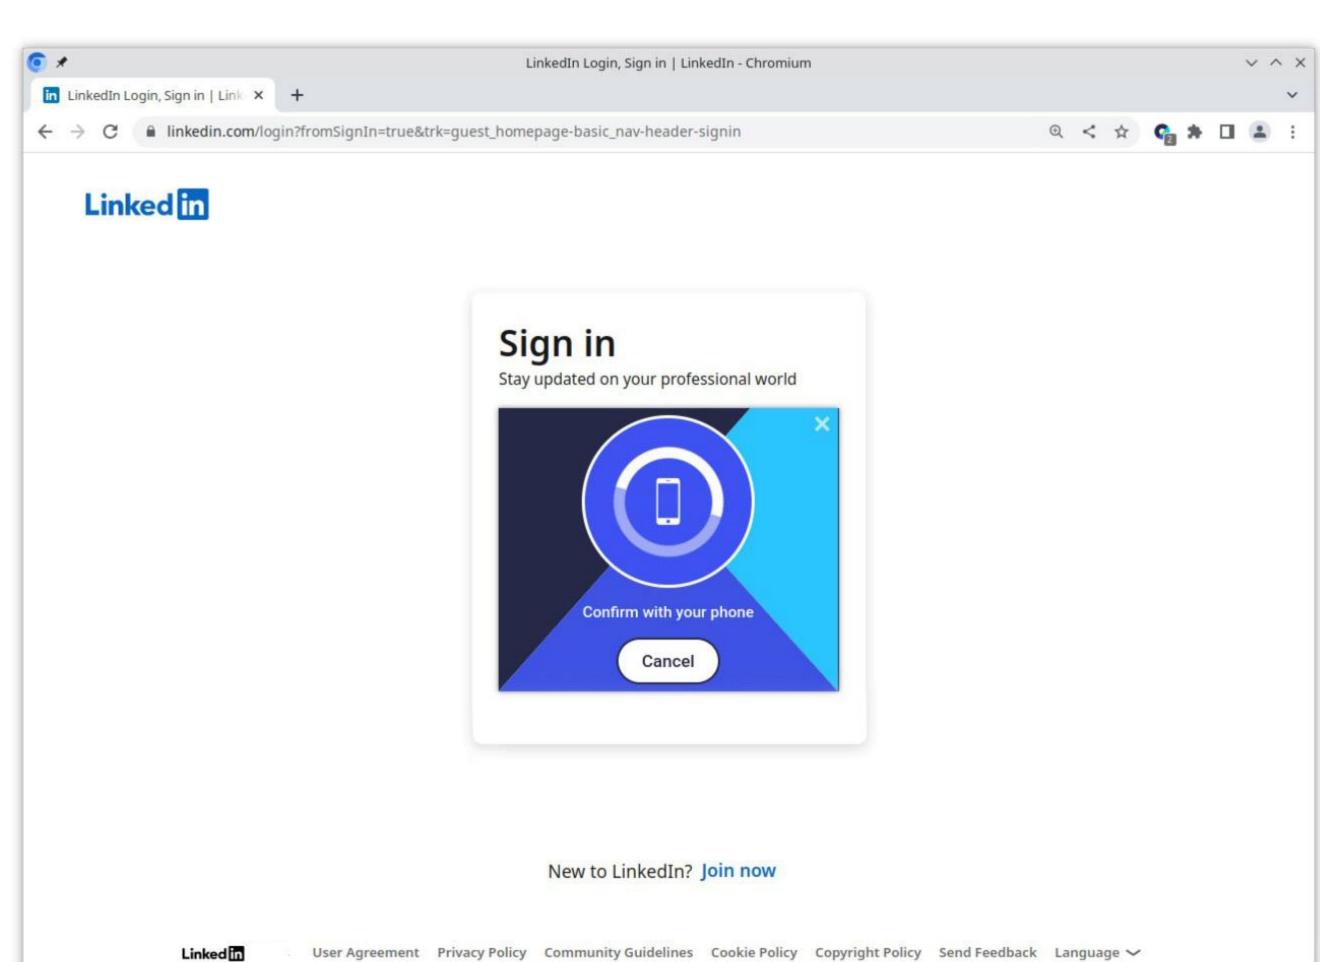

### The Master Password of existing solutions is insecure and prevents adoption by non-techies

#### Long complex Master Password needs to be typed in regularly

1Password LastPass ···· DASHLANE

Low adoption for non-techies (Low Usability, Security depends on human)

#### **A Security and Usability Nightmare**

• 28% re-use their Master Password for website accounts

 Terrible impact of LastPass hack in 2022 because of Master Passwords

• **120k EUR opportunity cost** for typing Master Passwords (company with 1k users, 30 min/month/user, avg. salary)

### heylogin replaces the Master Password with hardware for simplicity & security

Long complex Master Password needs to be typed in regularly

Last Pass •••• DASHLANE 1Password

Low adoption for non-techies (Low Usability, Security depends on human)

#### **Confirm on your phone**

#### **High adoption through UX** (High Usability, Breach-Proof Security)

| *                                  | LinkedIn Login, Sign in   LinkedIn - Chromium                        |  |
|------------------------------------|----------------------------------------------------------------------|--|
| LinkedIn Login, Sign in   Link × + |                                                                      |  |
| → C                                | session_redirect=https%3A%2F%2Fwww.linkedin.com%2Ffeed%2F            |  |
| Linked in                          | Sign in<br>Stay updated on your professional world<br>Email or Phone |  |
|                                    | Password show Forgot password?                                       |  |
|                                    | Sign in                                                              |  |
|                                    |                                                                      |  |
|                                    | New to LinkedIn? Join now                                            |  |
|                                    |                                                                      |  |