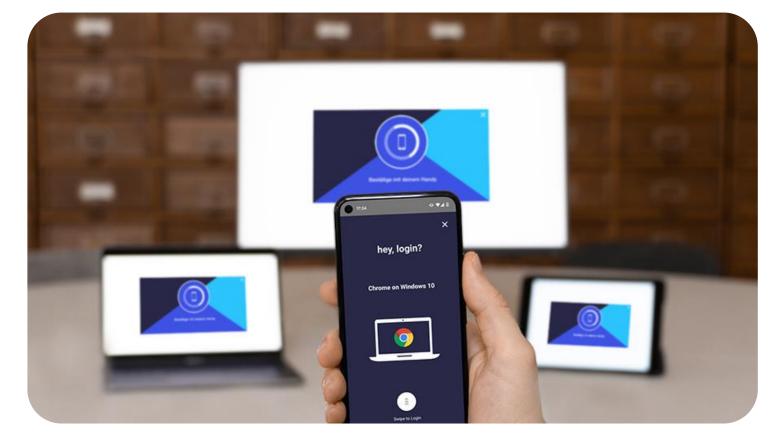

### heylogin replaces the Master Password with hardware for simplicity & security

Long complex Master Password needs to be typed in regularly

Last Pass •••• DASHLANE 1Password

Low adoption for non-techies (Low Usability, Security depends on human)

#### **Confirm on your phone**