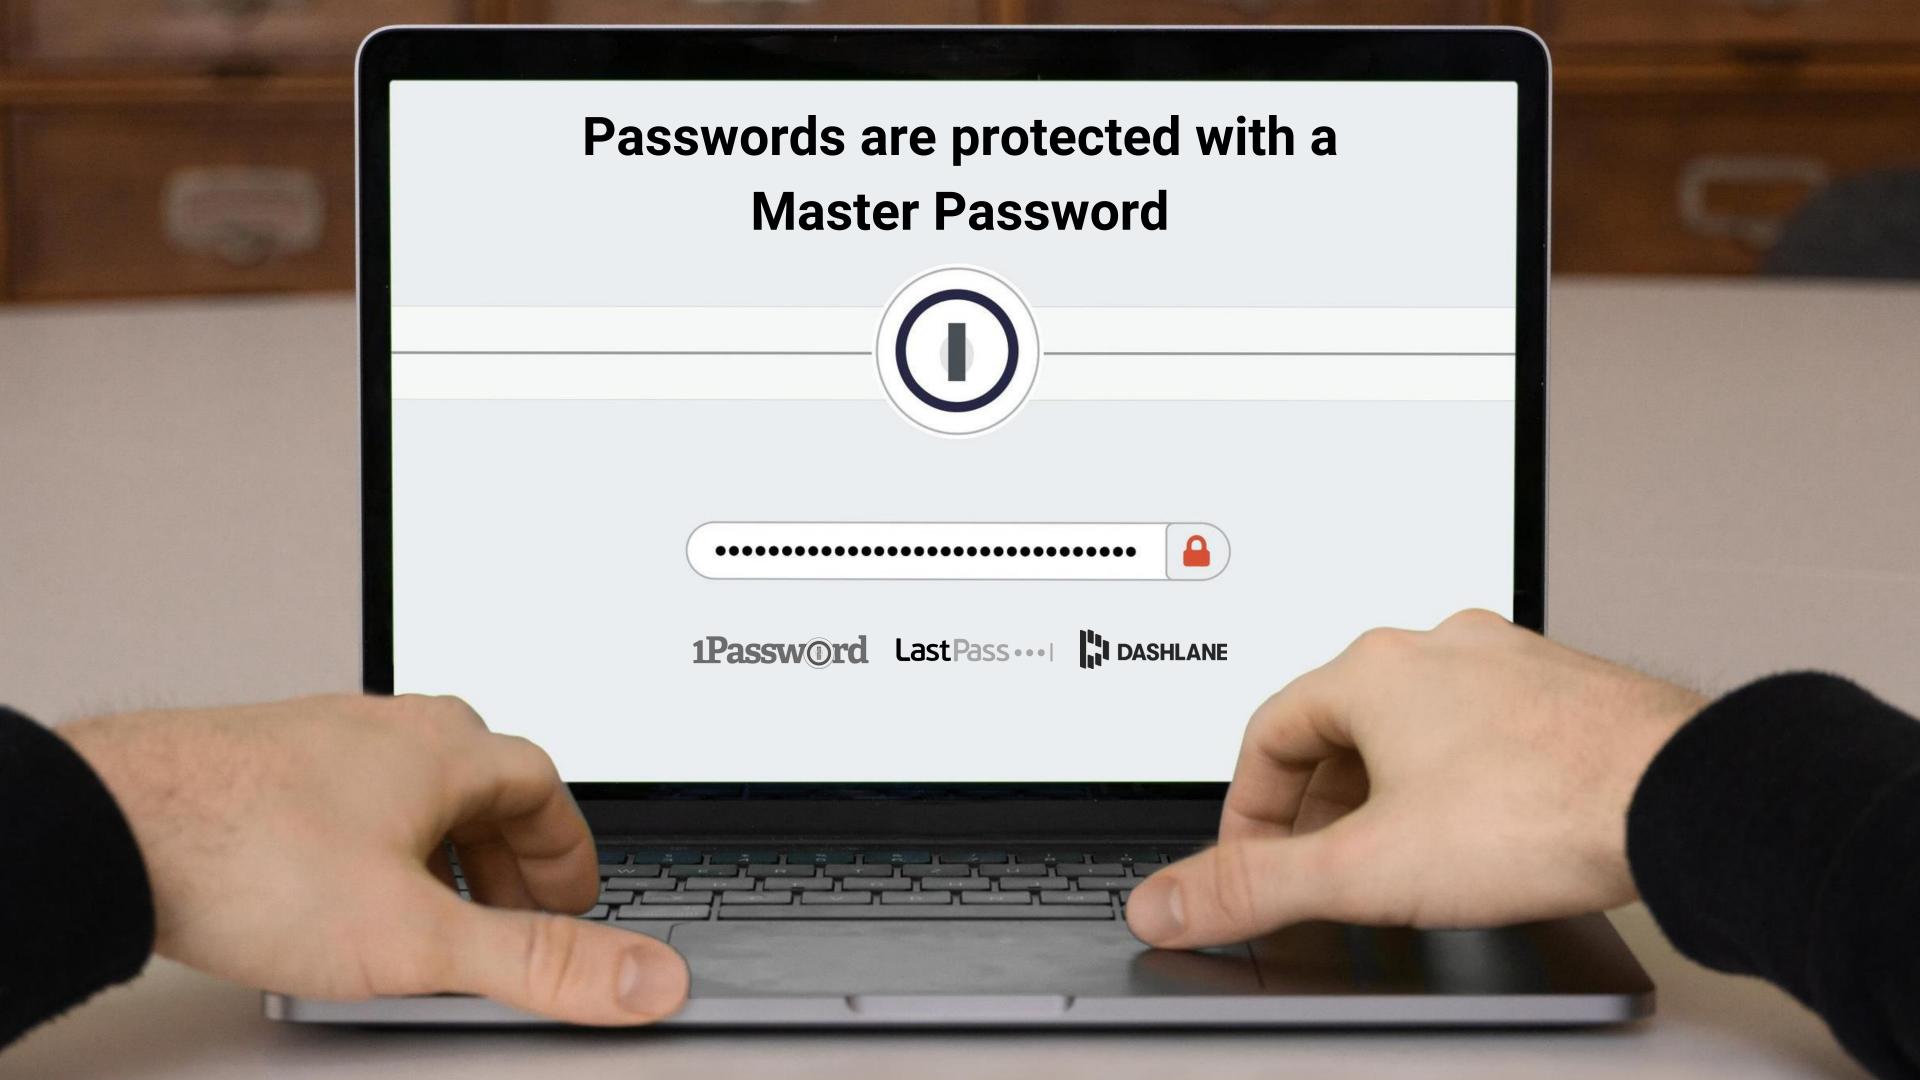

### The Master Password of existing solutions is insecure and prevents adoption by non-techies

#### Long complex Master Password needs to be typed in regularly

1Password LastPass ···· DASHLANE

Low adoption for non-techies (Low Usability, Security depends on human)