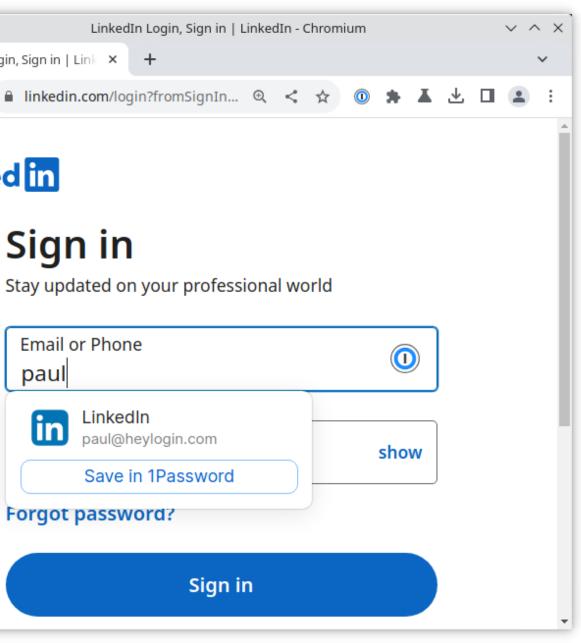

#### **High adoption through UX** (High Usability, Breach-Proof Security)

| *                                  | LinkedIn Login, Sign in   LinkedIn - Chromium                        |  |
|------------------------------------|----------------------------------------------------------------------|--|
| LinkedIn Login, Sign in   Link × + |                                                                      |  |
| → C                                | session_redirect=https%3A%2F%2Fwww.linkedin.com%2Ffeed%2F            |  |
| Linked in                          | Sign in<br>Stay updated on your professional world<br>Email or Phone |  |
|                                    | Password show Forgot password?                                       |  |
|                                    | Sign in                                                              |  |
|                                    |                                                                      |  |
|                                    | New to LinkedIn? Join now                                            |  |
|                                    |                                                                      |  |